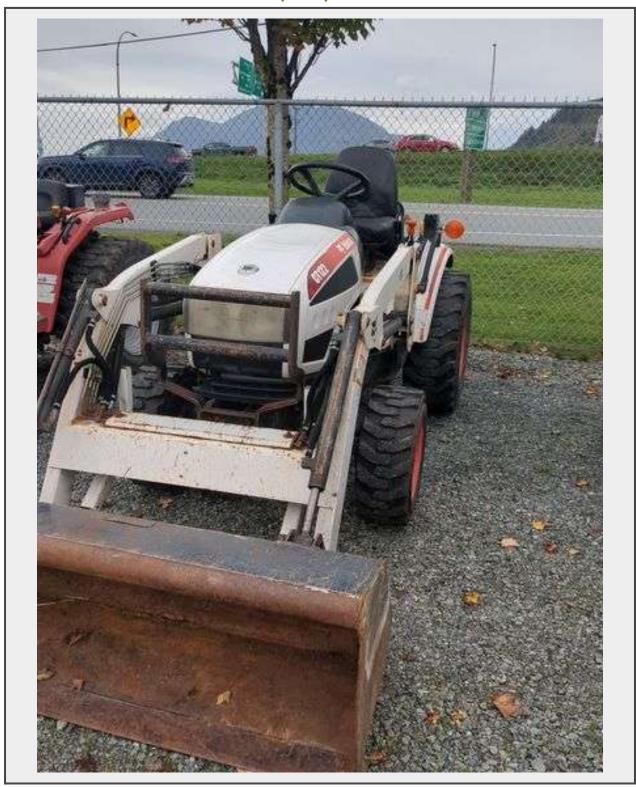

## **Description**

2009 Bobcat CT122 Tractor (22HP)

Bobcat CT122 (22HP) diesel 4 wheel drive tractor with 6TL (1430 LB capacity) front end loader. Tractor has 2025 Hrs, all new fluids and filters, new front tires. Class 1 3 Point Hitch, Rear mount PTO and center mount PTO controls. Hydro-static

transmission with High and Low range. Front lights are broken. It has just over 2000 Hrs, Brand new front tires, all new fluids. We bought a bigger one so we don't use this one anymore. It has been sitting since spring.