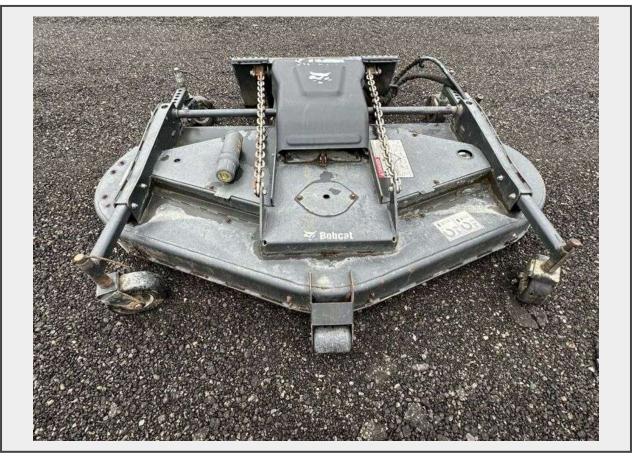

## Description

Bobcat Finish Mower 7ft

Mow the roughest terrain into a clean-cut landscape with the mower attachment

Front-mount mower is powered by a direct-drive hydraulic motor

Three overlapping blades eliminate skips for clean cutting action, discharging cut materials to the rear

Unique frame design allows the mower to oscillate independently to follow uneven terrain and deliver a close, clean cut

Ideal for golf courses, landscape contractors, nurseries, hobby farms, municipalities, and large-lot rural homeowners